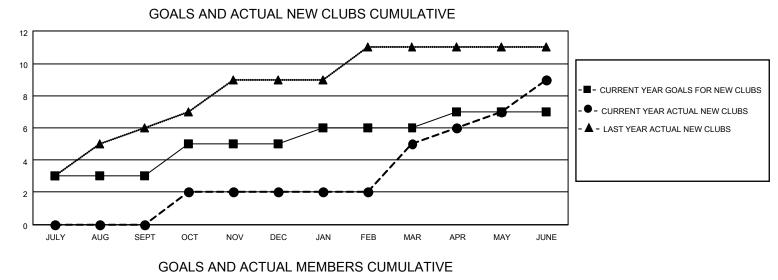

## LOCATION INDIA

District 320 D

Results as of: 6/30/2023

| Clubs                 |               |           |               | Members               |                         |                         |                                                    |
|-----------------------|---------------|-----------|---------------|-----------------------|-------------------------|-------------------------|----------------------------------------------------|
| RESULTS FOR 2022-2023 |               |           |               | RESULTS FOR 2022-2023 |                         |                         |                                                    |
| QUARTER               | NEW CLUB GOAL | NEW CLUBS | DROPPED CLUBS | QUARTER ME            | MBER GROWTH NET<br>GOAL | MEMBER GROWTH<br>ACTUAL | DROPPED<br>MEMBERS ACTUAL<br>(including transfers) |
| JULY/AUG/SEPT         | 3             | 0         | 12            | JULY/AUG/SEPT         | 5                       | 96                      | 158                                                |
| OCT/NOV/DEC           | 2             | 2         | 19            | OCT/NOV/DEC           | 5                       | 249                     | 391                                                |
| JAN/FEB/MAR           | 1             | 3         | 5             | JAN/FEB/MAR           | 5                       | 293                     | 62                                                 |
| APR/MAY/JUNE          | 1             | 4         | 1             | APR/MAY/JUNE          | 5                       | 305                     | 283                                                |