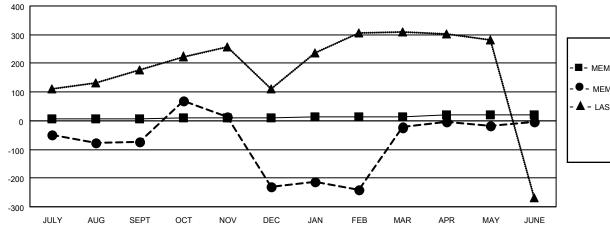

## LOCATION INDIA

District 320 D

Results as of: 6/30/2023

| Clubs                 |               |           |               | Members               |                         |                         |                                                    |
|-----------------------|---------------|-----------|---------------|-----------------------|-------------------------|-------------------------|----------------------------------------------------|
| RESULTS FOR 2022-2023 |               |           |               | RESULTS FOR 2022-2023 |                         |                         |                                                    |
| QUARTER               | NEW CLUB GOAL | NEW CLUBS | DROPPED CLUBS | QUARTER ME            | MBER GROWTH NET<br>GOAL | MEMBER GROWTH<br>ACTUAL | DROPPED<br>MEMBERS ACTUAL<br>(including transfers) |
| JULY/AUG/SEPT         | 3             | 0         | 12            | JULY/AUG/SEPT         | 5                       | 96                      | 158                                                |
| OCT/NOV/DEC           | 2             | 2         | 19            | OCT/NOV/DEC           | 5                       | 249                     | 391                                                |
| JAN/FEB/MAR           | 1             | 3         | 5             | JAN/FEB/MAR           | 5                       | 293                     | 62                                                 |
| APR/MAY/JUNE          | 1             | 4         | 1             | APR/MAY/JUNE          | 5                       | 305                     | 283                                                |

| -■- MEMBER GROWTH NET GOAL        |
|-----------------------------------|
| - • - MEMBER GROWTH ACTUAL        |
| - ▲ - LAST YEAR MEMBERSHIP ACTUAL |
|                                   |
|                                   |
|                                   |